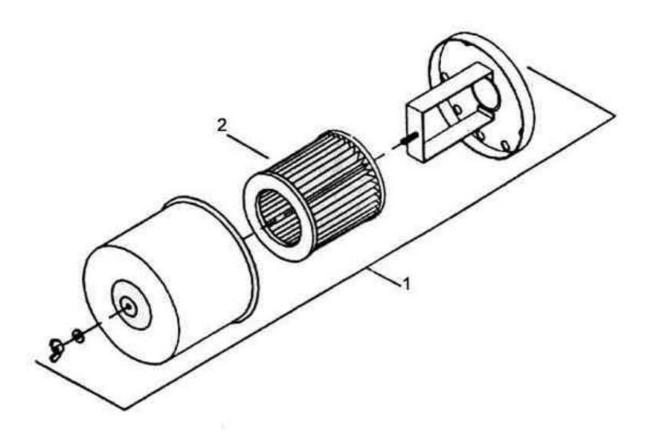

## 1. Inlet Filter Assembly - Model 7T2

|     | Component   | Description                 | Qty. per |   | Spares | ; |
|-----|-------------|-----------------------------|----------|---|--------|---|
|     | Part Number |                             | Assly.   | 1 | 2      | 3 |
| 1-1 | 32109779    | Filter-Inlet Complete       | 1        |   |        |   |
| 1-2 | 32012957    | Element, Filter - 10 Micron | 1        | 1 | 1      | 1 |